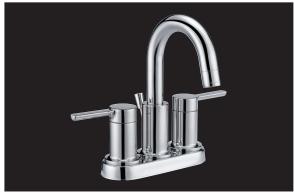

## PFWSCM2M116 7735986 / 7735998 4" MODERN TWO HANDLE LAVATORY FAUCET

## **Product Features**

- Ceramic cartridge
- Metal lever handle
- With 50/50 pop-up
- Max. flow rate: 1.2 gpm (4.5 L/min) at 60 psi

PFWSCM2M116

## **Product Specifications**

PFWSCM2M116 PFWSCM2M116BN Chrome Brushed nickel