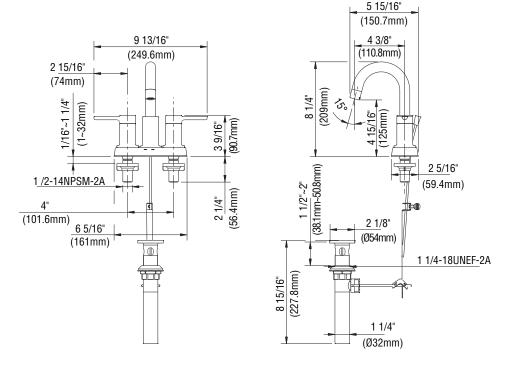

## PFWSCM2M116 7735986 / 7735998 4" MODERN TWO HANDLE LAVATORY FAUCET

## **Product Specifications**

PFWSCM2M116 PFWSCM2M116BN Chrome Brushed nickel