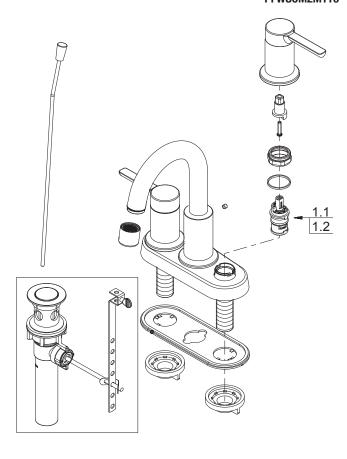

## **Model Numbers**

\*specify finish

PFWSCM2M116 Chrome PFWSCM2M116BN Brushed nickel

| No. | Item                        | Part Number   | Material Type    |
|-----|-----------------------------|---------------|------------------|
| 1.1 | Ceramic Disc Cartridge-Cold | OBPF2A507004N | Plastic, Ceramic |
| 1.2 | Ceramic Disc Cartridge-Hot  | OBPF2A507003N | Plastic, Ceramic |

PFWSCM2M116