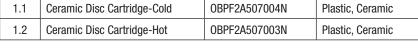

## **Model Numbers**

\*specify finish

PFWSCM2M116 Chrome PFWSCM2M116BN Brushed nickel

| No. | Item                        | Part Number   | Material Type    |
|-----|-----------------------------|---------------|------------------|
| 1.1 | Ceramic Disc Cartridge-Cold | OBPF2A507004N | Plastic, Ceramic |
| 1.2 | Ceramic Disc Cartridge-Hot  | OBPF2A507003N | Plastic, Ceramic |