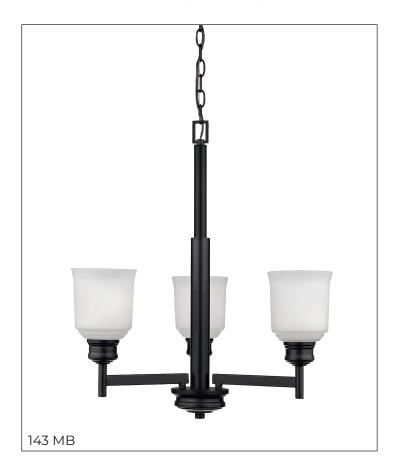

#### 143 MB - THREE LIGHT CHANDELIER

Art Deco influenced lines create sleek and urbane designs as part of the Burbank Collection. Whether you choose the matte black or heirloom bronze finish, the end result is pure elegance and a lightening statement that will compliment any room.

# **Dimensions**

Width 21"
Height 24½"
Chain 60"
Wire Length 120"
Weight 9 lbs

## Finish & Material

Finish MB - Matte Black

Material Metal

## Glass/Shade

Glass Etched White