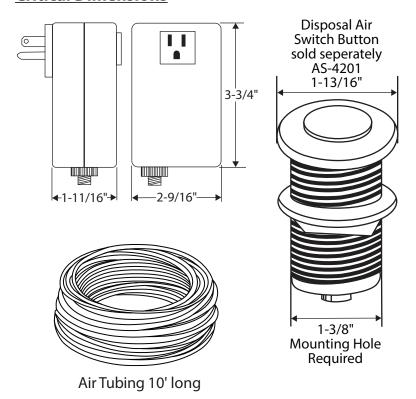

### **Critical Dimensions**

| Specification Detail |        |
|----------------------|--------|
| Air Tubing Size      | 1/8"   |
| Mounting Hole Size   | 1-3/8" |
| Air Tube Length      | 10'    |
| Wall Receptacle      | 120V   |

## **Included Components:**

 Disposal air switch controller with 10' air tubing and button mounting assembly

#### **Disposal Air Switch Button Description:**

- Installs into existing sink or counter hole to operate disposer with a plunger style air switch
- Perfect application for island installations or where electrical wall switch is unavailable
- For use with all Moen disposals
- Requires 120V electrical outlet under sink
- Finished button required for installation sold seperately in variety of finish options