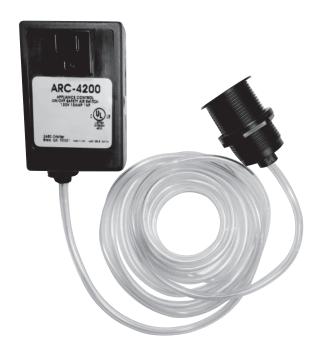

#### **Disposal Air Switch Button Description:**

- Installs into existing sink or counter hole to operate disposer with a plunger style air switch
- Perfect application for island installations or where electrical wall switch is unavailable
- For use with all Moen disposals
- Requires 120V electrical outlet under sink
- Finished button required for installation sold seperately in variety of finish options

## **Included Components:**

 Disposal air switch controller with 10' air tubing and button mounting assembly

# Specifications

Model: ARC-4200