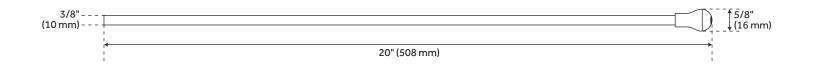

## 3/8" OD SUPPLY TUBE

BATHROOM SUPPLY TUBE - NON-CORRUGATED - BENDABLE 932362

FEATURES

Length: 20"