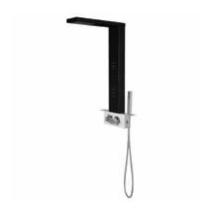

## TWO-JET OUTDOOR SHOWER PANEL WITH HAND SHOWER

SKU: 400739

## **FEATURES**

Product Finish: Black Powder Coat

Material: Aluminum Handle Type: Lever

Installation Type: Wall Mount

Length: 17-3/4" Width: 19-3/4" Height: 36-1/2"

Features: Hand Shower Included

Assembly Required: Yes Number of Body Sprays: 2 Number of Shower Heads: 1 Shower Head Spray: Single Function