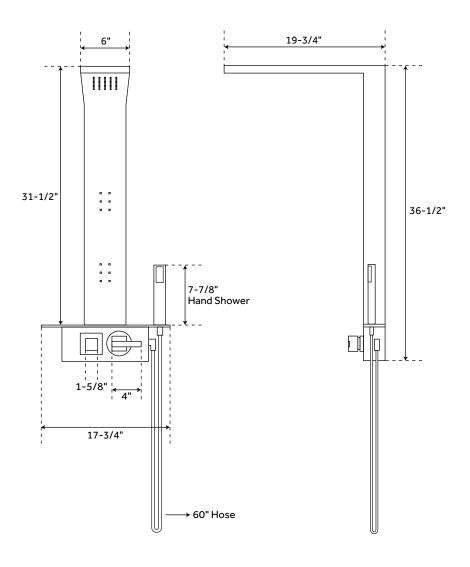

## **FEATURES**

Product Finish: Black Powder Coat

Material: Aluminum Handle Type: Lever

Installation Type: Wall Mount

Length: 17-3/4" Width: 19-3/4" Height: 36-1/2"

Features: Hand Shower Included

Assembly Required: Yes Number of Body Sprays: 2 Number of Shower Heads: 1 Shower Head Spray: Single Function

Shower Head Spray. Single Function Shower Head Swivel: No Hand Shower Hose Length: 60" Hand Shower Style: Modern Hand Shower Material: ABS Water Supplies Included: Yes

Diverter Included: Yes Diverter Outlets: 3