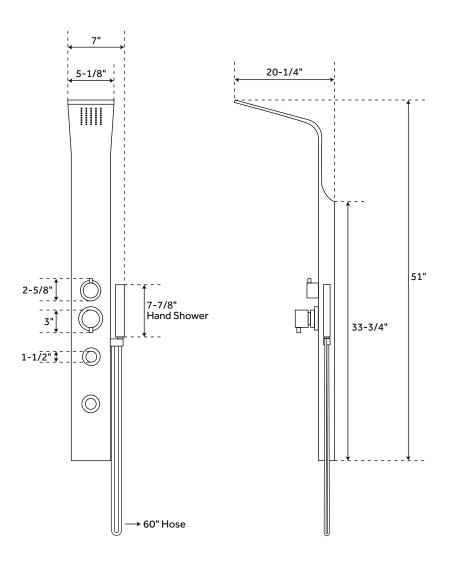

## **FEATURES**

Product Finish: Black Powder Coat

Material: Aluminum Handle Type: Knob

Installation Type: Wall Mount

Length: 7"

Width: 20-1/4"

Height: 51"

Assembly Required: Yes Number of Body Sprays: 2

Number of Shower Heads: 1

Shower Head Spray: Single Function

Shower Head Swivel: No

Hand Shower Hose Length: 60"

Hand Shower Style: Modern

Hand Shower Material: ABS

Water Connection Included: Yes

Water Supplies Included: Yes Diverter Included: Yes

Diverter Outlets: 3