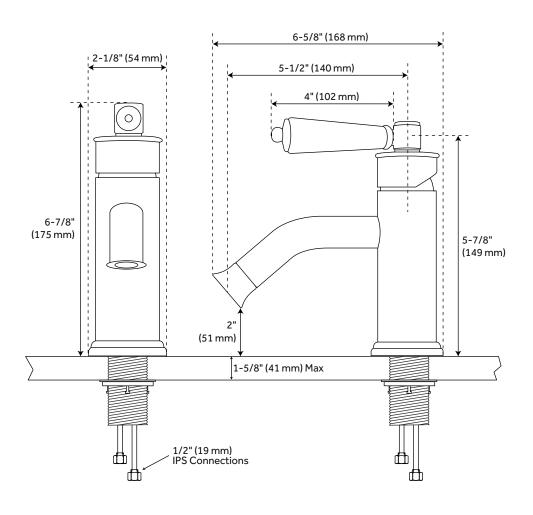

## **FEATURES**

Max. Countertop Thickness: 1-5/8"

Length: 2-1/8" Width: 6-5/8"

Height: 6-7/8"

Height To Spout: 2"

Spout Reach: 5-1/2"

Base Plate Length: 2-1/8"

Base Plate Width: 2-1/8"

Handle Length: 4"

Height to Bottom of Handle: 5-7/8"

IPS: 1/2"

Drain Included: Yes Overflow Hole: Yes Drain Size: 1-1/2"