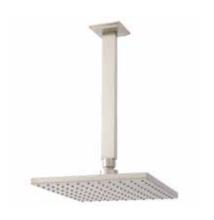

## SQUARE RAINFALL SHOWER HEAD

SKU: 935793

## **FEATURES**

Material: Brass Shape: Square Assembly Required: No Installation Type: Ceiling Mount Base Plate Height: 2-1/2" Base Plate Width: 2-1/2" Shower Head Installation Type: Ceiling

Height: 12-1/2" Shower Head Material: Brass Shower Head Spray: Rainfall Shower Head Length: 7-7/8" Shower Head Width: 7-7/8" Shower Arm Included: Yes Shower Arm Height: 10" Shower Head IPS: 1/2"