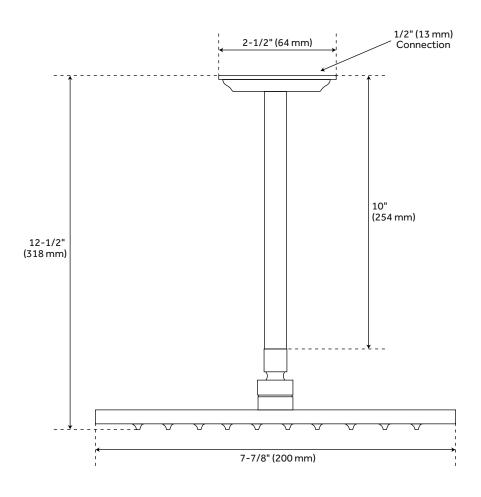

## **FEATURES**

Material: Brass Shape: Square Assembly Required: No Installation Type: Ceiling Mount Base Plate Height: 2-1/2" Base Plate Width: 2-1/2" Shower Head Installation Type: Ceiling

Height: 12-1/2" Shower Head Material: Brass Shower Head Spray: Rainfall Shower Head Length: 7-7/8" Shower Head Width: 7-7/8" Shower Arm Included: Yes Shower Arm Height: 10" Shower Head IPS: 1/2"