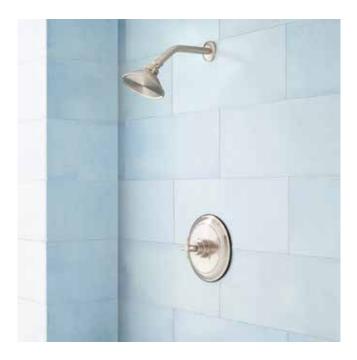

# WINDOM

## WALL-MOUNT SHOWER SET WITH MODERN CROSS HANDLE

SKU: 926361



#### **CONTENTS**

SHOWER VALVE PAGE 2
WALL SHOWER HEAD PAGE 3

#### **FEATURES**

Material: Brass
Handle Type: Cross
Assembly Required: No
Installation Type: Wall Mount
Shower Head Installation Type: Wall
Number of Shower Heads: 1
Shower Head Diameter: 4-7/8"
Shower Head Material: Brass
Shower Head Spray: Single Function
Shower Head Swivel: Yes
Valve Trim Diameter: 7-7/8"

#### **SIGNATURE HARDWARE Lifetime Warranty**

See website for detailed warranty information.

REVISED 09/17/2020

# WINDOM

### SHOWER VALVE

SKU: 926361







### WALL-MOUNT SHOWER HEAD

SKU: 926361