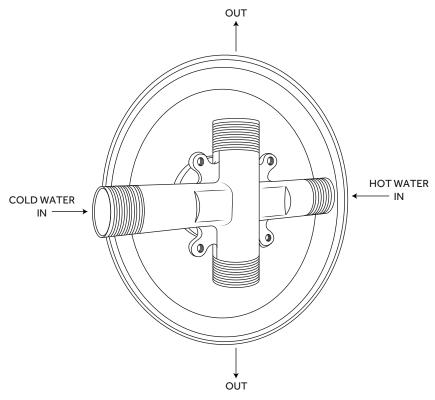

# WINDOM

## WALL-MOUNT SHOWER SET WITH MODERN CROSS HANDLE

SKU: 926361



#### **CONTENTS**

SHOWER VALVE PAGE 2
WALL SHOWER HEAD PAGE 3

#### **FEATURES**

Material: Brass
Handle Type: Cross
Assembly Required: No
Installation Type: Wall Mount
Shower Head Installation Type: Wall
Number of Shower Heads: 1
Shower Head Diameter: 4-7/8"
Shower Head Material: Brass
Shower Head Spray: Single Function
Shower Head Swivel: Yes
Valve Trim Diameter: 7-7/8"

#### **SIGNATURE HARDWARE Lifetime Warranty**

See website for detailed warranty information.

REVISED 09/17/2020

# WINDOM

### SHOWER VALVE

SKU: 926361







### WALL-MOUNT SHOWER HEAD

SKU: 926361