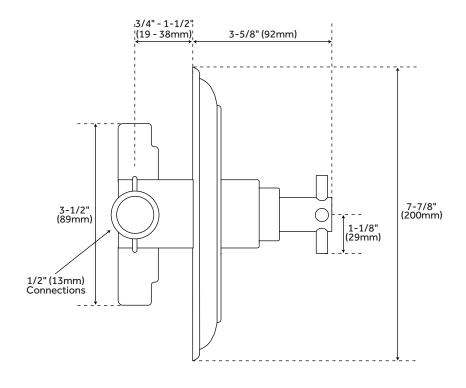

# WINDOM

## WALL-MOUNT SHOWER SET WITH MODERN CROSS HANDLE

SKU: 926361



#### **CONTENTS**

SHOWER VALVE PAGE 2
WALL SHOWER HEAD PAGE 3

#### **FEATURES**

Material: Brass
Handle Type: Cross
Assembly Required: No
Installation Type: Wall Mount
Shower Head Installation Type: Wall
Number of Shower Heads: 1
Shower Head Diameter: 4-7/8"
Shower Head Material: Brass
Shower Head Spray: Single Function
Shower Head Swivel: Yes
Valve Trim Diameter: 7-7/8"

#### **SIGNATURE HARDWARE Lifetime Warranty**

See website for detailed warranty information.

REVISED 09/17/2020

# WINDOM

### SHOWER VALVE

SKU: 926361







### WALL-MOUNT SHOWER HEAD

SKU: 926361