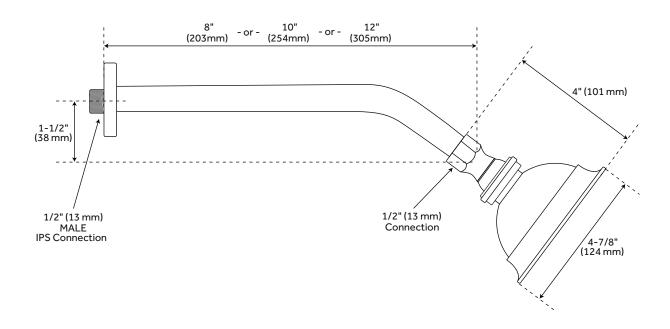

# WINDOM

## WALL-MOUNT SHOWER SET WITH MODERN CROSS HANDLE

SKU: 926361



#### **CONTENTS**

SHOWER VALVE PAGE 2
WALL SHOWER HEAD PAGE 3

#### **FEATURES**

Material: Brass
Handle Type: Cross
Assembly Required: No
Installation Type: Wall Mount
Shower Head Installation Type: Wall
Number of Shower Heads: 1
Shower Head Diameter: 4-7/8"
Shower Head Material: Brass
Shower Head Spray: Single Function
Shower Head Swivel: Yes
Valve Trim Diameter: 7-7/8"

#### **SIGNATURE HARDWARE Lifetime Warranty**

See website for detailed warranty information.

REVISED 09/17/2020

# WINDOM

### SHOWER VALVE

SKU: 926361







### WALL-MOUNT SHOWER HEAD

SKU: 926361