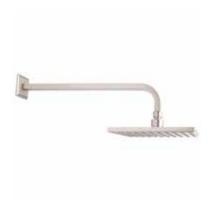

## SQUARE WALL-MOUNT RAINFALL SHOWER HEAD

SKU: 935794

## **FEATURES**

Material: Brass

Shape: Square

Assembly Required: No

Installation Type: Wall Mount

Base Plate Height: 2-3/8"

Base Plate Width: 2-3/8"

Shower Head Installation Type: Wall

Shower Head Material: Brass

Shower Head Spray: Rainfall

Shower Head Length: 7-7/8"

Shower Head Width: 7-7/8"

Shower Arm Included: Yes

Shower Arm Extension: 15-3/4"

Shower Arm Height: 4-1/4" Shower Head IPS: 1/2"