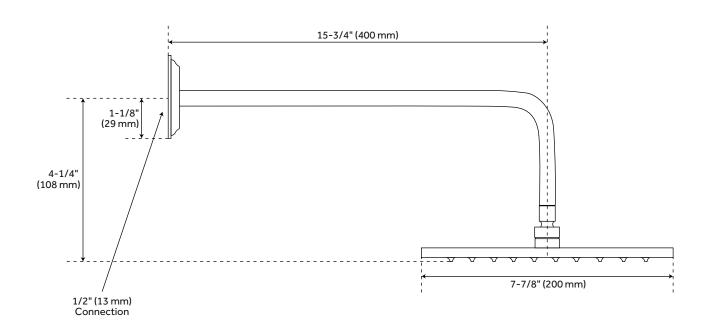

Shower Head Material: Brass

Shower Head Spray: Rainfall

Shower Head Length: 7-7/8"

Shower Head Width: 7-7/8"

Shower Arm Included: Yes

Shower Arm Extension: 15-3/4"

Shower Arm Height: 4-1/4" Shower Head IPS: 1/2"

Shower Head Swivel: Yes

All product dimensions are nominal.