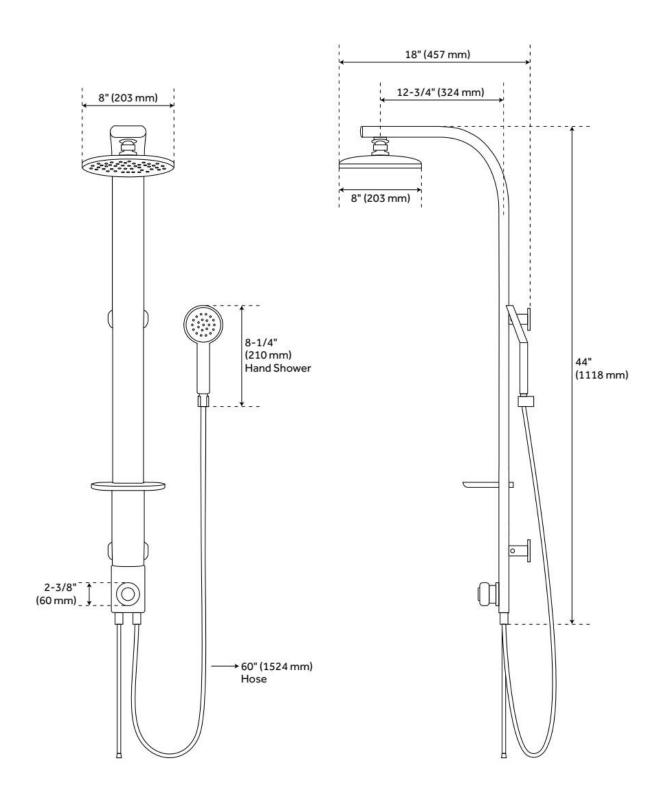

## FEATURES

Material: Aluminum Shower Head Swivel: Yes Shower Head Spray: Rainfall Hand Shower Flow Rate: 1.8 gpm (6.8 L/min) @ 80 psi

ASME A112.18.1/CSA B125.1, IAPMO IGC 154, CEC Listed, Massachusetts Accepted, LISTED ID: SH441118BLK

## **ADDITIONAL FEATURES**

- Shower panel has single inlet for cold water.
- Flexible supply line with 1/2" FIP connection included.
- Includes slatted soap dish to keep items dry when not in use.
- We recommend installing in a shaded area to prevent fading.