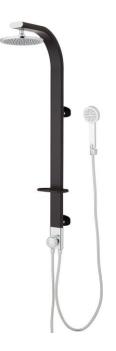

## TILLEY OUTDOOR SHOWER PANEL WITH HAND SHOWER - BLACK

SKU: 426006 Code: SH426006

## FEATURES

Material: Aluminum Shower Head Swivel: Yes Shower Head Spray: Rainfall Hand Shower Flow Rate: 1.8 gpm (6.8 L/min) @ 80 psi

ASME A112.18.1/CSA B125.1, IAPMO IGC 154, CEC Listed, Massachusetts Accepted, LISTED ID: SH441118BLK

## **ADDITIONAL FEATURES**

- Shower panel has single inlet for cold water.
- Flexible supply line with 1/2" FIP connection included.
- Includes slatted soap dish to keep items dry when not in use.
- We recommend installing in a shaded area to prevent fading.