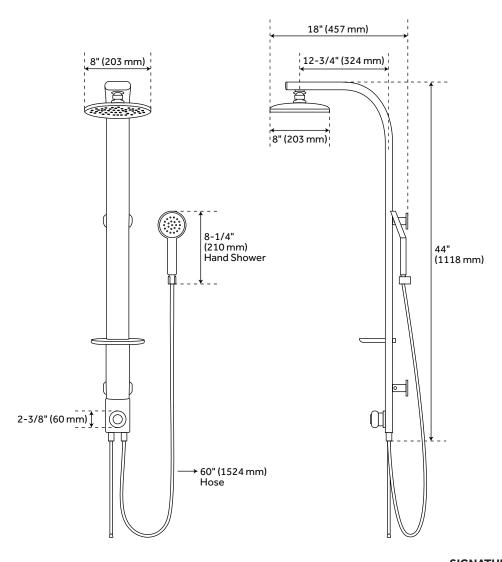

## **FEATURES**

Product Finish: White or Black

Material: Aluminum

Length: 8" Width: 18" Height: 44"

Installation Type: Wall Mount Mounting Hardware Included: Yes Shower Head Diameter: 8" Shower Head Material: ABS Shower Head Spray: Rainfall

Shower Arm Included: Yes

Shower Arm Extension: 12-3/4"

Shower Head Swivel: Yes

Hand Shower Length: 8-1/4"

Hand Shower Hose Length: 60"

Hand Shower Material: ABS

Maximum Flow Rate: 2.00 gpm (gallons per minute)

All product dimensions are nominal.