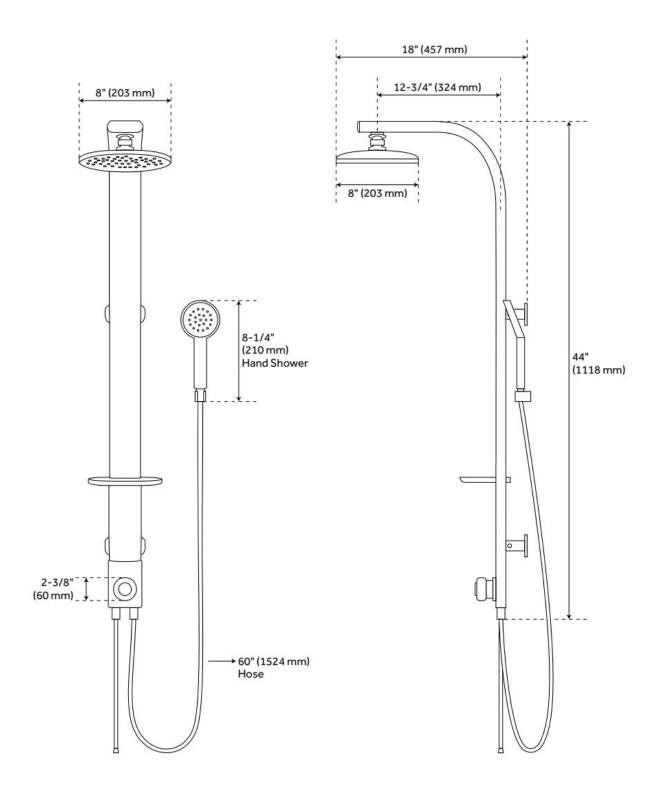

## **FEATURES**

Material: Aluminum Shower Head Swivel: Yes Shower Head Spray: Rainfall

Hand Shower Flow Rate: 1.8 gpm (6.8 L/min) @ 80 psi

ASME A112.18.1/CSA B125.1, IAPMO IGC 154, CEC Listed, Massachusetts Accepted, LISTED ID: SH441118WH

## **ADDITIONAL FEATURES**

- Shower panel has single inlet for cold water.
- Flexible supply line with 1/2" FIP connection included.
- Includes slatted soap dish to keep items dry when not in use.
- We recommend installing in a shaded area to prevent fading.