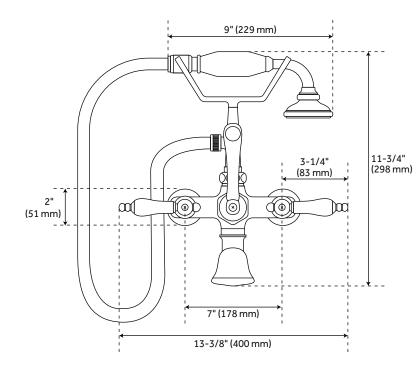

## FEATURES

Installation Type: Wall Mount Design: Traditional Faucet Centers: 7" Handle Type: Lever Features: Hand Shower Included Length: 13-3/8" Height: 11-3/4" Height To Spout: 4" Spout Width: 2" Handle Material: Porcelain Hot and Cold Indicators: Yes Drain Included: No Base Plate Length: 2" Base Plate Width: 2" Ceramic Disc Cartridges: Yes Couplers Included: Yes Hand Shower Hose Length: 60"