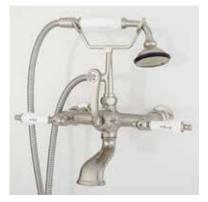

## WALL-MOUNT

TELEPHONE FAUCET & HAND SHOWER - PORCELAIN LEVER HANDLES SKU: 917399