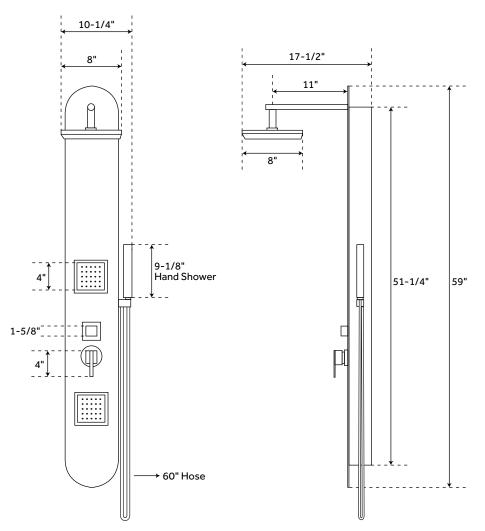

## FEATURES

Product Finish: White Powder Coat Material: Aluminum Installation Type: Wall Mount Length: 10-1/4" Width: 17-1/2" Height: 59" Number of Body Sprays: 2 Number of Shower Heads: 1 Shower Head Material: ABS Shower Head Spray: Rainfall Shower Head Width: 8" Shower Arm Extension: 11" Shower Head IPS: 1/2" Shower Head Swivel: Yes Hand Shower Hose Length: 60" Hand Shower Material: ABS Water Connection Included: Yes Water Supplies Included: Yes Diverter Outlets: 3