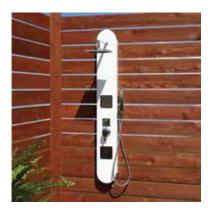

## TWO-JET OUTDOOR SHOWER PANEL WITH HAND SHOWER SKU: 400737

## FEATURES

Product Finish: White Powder Coat Material: Aluminum Installation Type: Wall Mount Length: 10-1/4" Width: 17-1/2" Height: 59" Number of Body Sprays: 2 Number of Shower Heads: 1 Shower Head Material: ABS Shower Head Spray: Rainfall Shower Head Width: 8" Shower Arm Extension: 11" Shower Head IPS: 1/2" Shower Head Swivel: Yes Hand Shower Hose Length: 60" Hand Shower Material: ABS Water Connection Included: Yes Water Supplies Included: Yes Diverter Outlets: 3