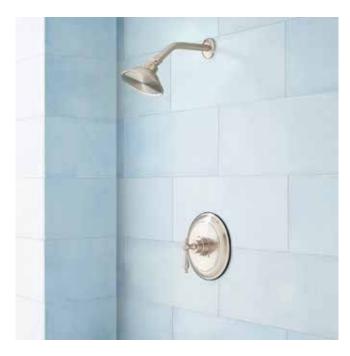

## WINDOM

## SHOWER SET WITH CLASSIC LEVER HANDLE

SKU: 926359

#### **FEATURES**

Material: Brass
Handle Type: Lever
Assembly Required: No
Shower Head Installation Type: Wall
Number of Shower Heads: 1
Shower Head Diameter: 4-7/8"
Shower Head Material: Brass
Shower Head Spray: Single Function
Shower Head Swivel: Yes