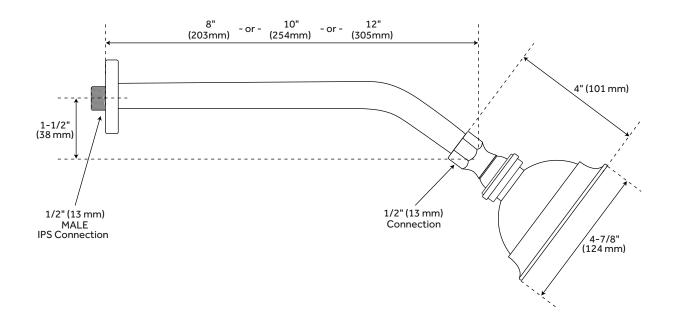

## WINDOM

## SHOWER SET WITH CLASSIC LEVER HANDLE

SKU: 926359



#### **CONTENTS**

| SHOWER VALVE     | <br>PAGE 2 |
|------------------|------------|
| WALL SHOWER HEAD | <br>PAGE 3 |

#### **FEATURES**

Material: Brass
Handle Type: Lever
Assembly Required: No
Shower Head Installation Type: Wall
Number of Shower Heads: 1
Shower Head Diameter: 4-7/8"
Shower Head Material: Brass
Shower Head Spray: Single Function
Shower Head Swivel: Yes

#### **SIGNATURE HARDWARE Lifetime Warranty**

Valve Trim Diameter: 7-7/8"

See website for detailed warranty information.

REVISED 09/17/2020

# WINDOM

### SHOWER VALVE

SKU: 926359







### WALL-MOUNT SHOWER HEAD

SKU: 926359