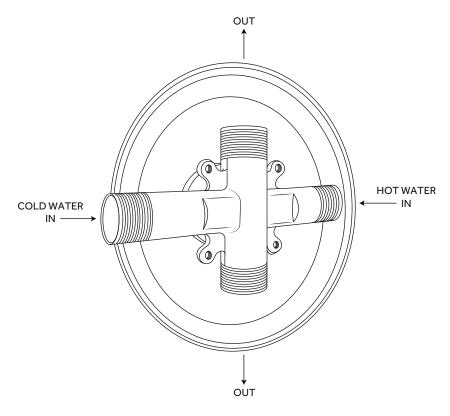

## WINDOM

## SHOWER SET WITH CLASSIC LEVER HANDLE

SKU: 926359



#### **CONTENTS**

| SHOWER VALVE     | <br>PAGE 2 |
|------------------|------------|
| WALL SHOWER HEAD | <br>PAGE 3 |

#### **FEATURES**

Material: Brass
Handle Type: Lever
Assembly Required: No
Shower Head Installation Type: Wall
Number of Shower Heads: 1
Shower Head Diameter: 4-7/8"
Shower Head Material: Brass
Shower Head Spray: Single Function
Shower Head Swivel: Yes

#### **SIGNATURE HARDWARE Lifetime Warranty**

Valve Trim Diameter: 7-7/8"

See website for detailed warranty information.

REVISED 09/17/2020

# WINDOM

### SHOWER VALVE

SKU: 926359







### WALL-MOUNT SHOWER HEAD

SKU: 926359