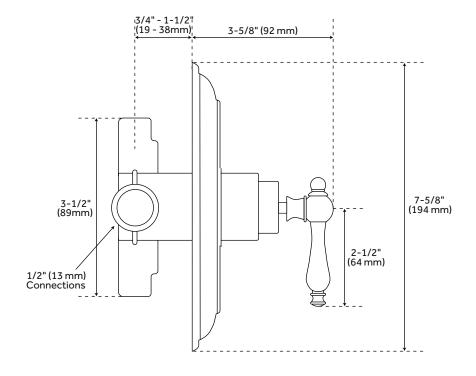

## WINDOM

## SHOWER SET WITH CLASSIC LEVER HANDLE

SKU: 926359



#### **CONTENTS**

| SHOWER VALVE     | <br>PAGE 2 |
|------------------|------------|
| WALL SHOWER HEAD | <br>PAGE 3 |

#### **FEATURES**

Material: Brass
Handle Type: Lever
Assembly Required: No
Shower Head Installation Type: Wall
Number of Shower Heads: 1
Shower Head Diameter: 4-7/8"
Shower Head Material: Brass
Shower Head Spray: Single Function
Shower Head Swivel: Yes

#### **SIGNATURE HARDWARE Lifetime Warranty**

Valve Trim Diameter: 7-7/8"

See website for detailed warranty information.

REVISED 09/17/2020

# WINDOM

### SHOWER VALVE

SKU: 926359







### WALL-MOUNT SHOWER HEAD

SKU: 926359