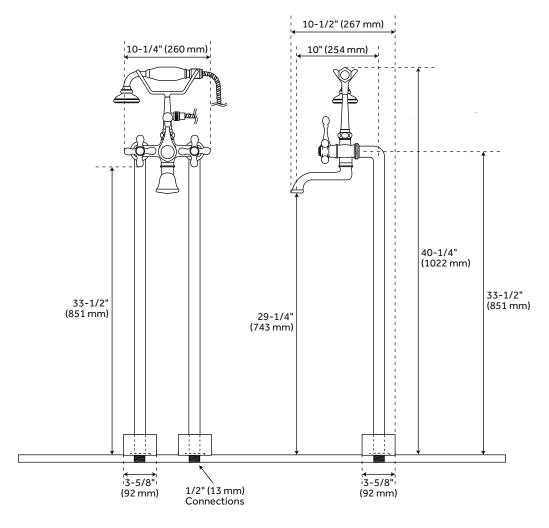

## **FEATURES**

Installation Type: Freestanding

Faucet Centers: 7"

Features: Hand Shower Included

Length: 10-1/4" Width: 10-1/2" Height: 40-1/4"

Height To Spout: 29-1/4"

Height to Control Valve: 33-1/2"

Spout Reach: 10"
Spout Width: 2-1/8"
Hot and Cold Indicators: Yes
Base Plate Length: 3-5/8"
Base Plate Width: 3-5/8"
Ceramic Disc Cartridges: Yes
Water Supplies Included: Yes
Shut-off Valves Included: No
Hand Shower Hose Length: 59"