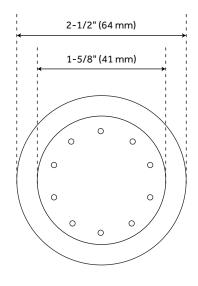

| WALL SHOWER HEAD | <br>PAGE 3 |
| BODY SPRAYS      | <br>PAGE 4 |

#### **FEATURES**

Material: Brass Handle Type: Lever Features: Thermostatic Assembly Required: Yes Body Sprays: Yes Number of Body Sprays: 3

Shower Head Installation Type: Wall Number of Shower Heads: 1

Shower Head Material: Brass Shower Arm Included: Yes Valve Trim Width: 5-7/8" Valve Trim Height: 11-1/4" Diverter Included: Yes Diverter Outlets: 2

#### **SIGNATURE HARDWARE Lifetime Warranty**

See website for detailed warranty information.

 $All\ dimensions\ and\ specifications\ are\ nominal\ and\ may\ vary.\ Use\ actual\ products\ for\ accuracy\ in\ critical\ situations.$ 



REVISED 09/04/2019

### SHOWER VALVE

SKU: 922335





## WALL-MOUNT RAINFALL SHOWER HEAD

SKU: 922335



### **BODY SPRAYS**

SKU: 922335