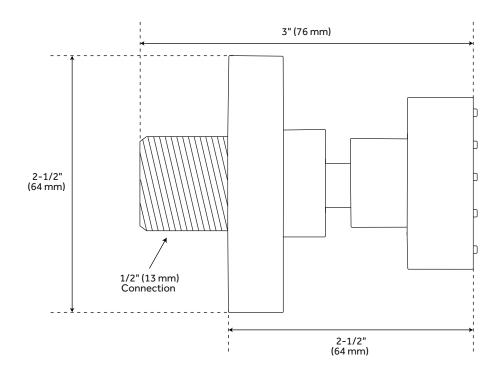

WALL SHOWER HEAD | <br>PAGE 3 |
| BODY SPRAYS      | <br>PAGE 4 |

#### **FEATURES**

Material: Brass Handle Type: Lever Features: Thermostatic Assembly Required: Yes Body Sprays: Yes Number of Body Sprays: 3

Shower Head Installation Type: Wall Number of Shower Heads: 1

Shower Head Material: Brass Shower Arm Included: Yes Valve Trim Width: 5-7/8" Valve Trim Height: 11-1/4" Diverter Included: Yes Diverter Outlets: 2

#### **SIGNATURE HARDWARE Lifetime Warranty**

See website for detailed warranty information.

 $All\ dimensions\ and\ specifications\ are\ nominal\ and\ may\ vary.\ Use\ actual\ products\ for\ accuracy\ in\ critical\ situations.$ 



REVISED 09/04/2019

### SHOWER VALVE

SKU: 922335





## WALL-MOUNT RAINFALL SHOWER HEAD

SKU: 922335



### **BODY SPRAYS**

SKU: 922335