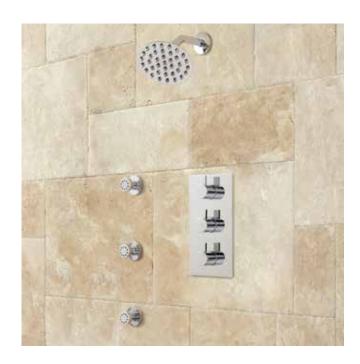

# ISOLA

# THERMOSTATIC SHOWER SYSTEM WITH WALL SHOWER - 3 BODY SPRAYS

SKU: 922335



#### **CONTENTS**

| SHOWER VALVE     | <br>PAGE 2 |
|------------------|------------|
| WALL SHOWER HEAD | <br>PAGE 3 |
| BODY SPRAYS      | <br>PAGE 4 |

#### **FEATURES**

Material: Brass Handle Type: Lever Features: Thermostatic Assembly Required: Yes Body Sprays: Yes Number of Body Sprays: 3

Shower Head Installation Type: Wall Number of Shower Heads: 1

Shower Head Material: Brass Shower Arm Included: Yes Valve Trim Width: 5-7/8" Valve Trim Height: 11-1/4" Diverter Included: Yes Diverter Outlets: 2

#### **SIGNATURE HARDWARE Lifetime Warranty**

See website for detailed warranty information.

 $All\ dimensions\ and\ specifications\ are\ nominal\ and\ may\ vary.\ Use\ actual\ products\ for\ accuracy\ in\ critical\ situations.$ 



REVISED 09/04/2019

### SHOWER VALVE

SKU: 922335