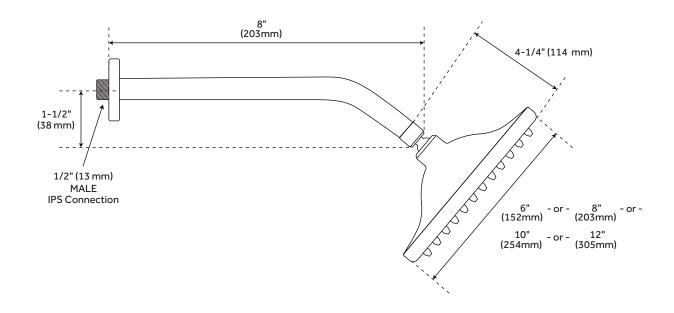

|
|------------------|------------|
| WALL SHOWER HEAD | <br>PAGE 3 |
| BODY SPRAYS      | <br>PAGE 4 |

#### **FEATURES**

Material: Brass Handle Type: Lever Features: Thermostatic Assembly Required: Yes Body Sprays: Yes Number of Body Sprays: 3

Shower Head Installation Type: Wall Number of Shower Heads: 1

Shower Head Material: Brass Shower Arm Included: Yes Valve Trim Width: 5-7/8" Valve Trim Height: 11-1/4" Diverter Included: Yes Diverter Outlets: 2

#### **SIGNATURE HARDWARE Lifetime Warranty**

See website for detailed warranty information.

 $All\ dimensions\ and\ specifications\ are\ nominal\ and\ may\ vary.\ Use\ actual\ products\ for\ accuracy\ in\ critical\ situations.$ 



REVISED 09/04/2019

### SHOWER VALVE

SKU: 922335





## WALL-MOUNT RAINFALL SHOWER HEAD

SKU: 922335



### **BODY SPRAYS**

SKU: 922335