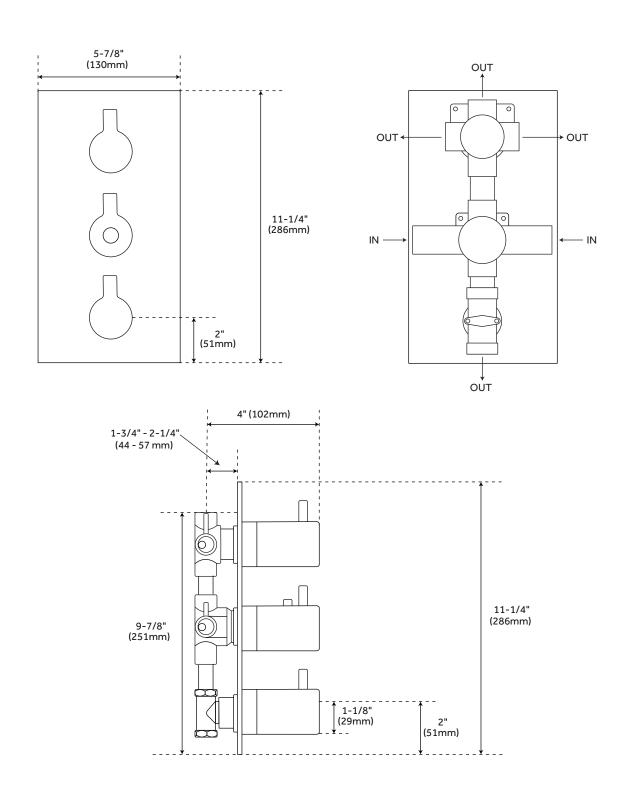

#### **FEATURES**

Material: Brass Handle Type: Lever Features: Thermostatic Assembly Required: Yes Body Sprays: Yes Number of Body Sprays: 3

Shower Head Installation Type: Wall Number of Shower Heads: 1

Shower Head Material: Brass Shower Arm Included: Yes Valve Trim Width: 5-7/8" Valve Trim Height: 11-1/4" Diverter Included: Yes Diverter Outlets: 2

### SHOWER VALVE

SKU: 922335