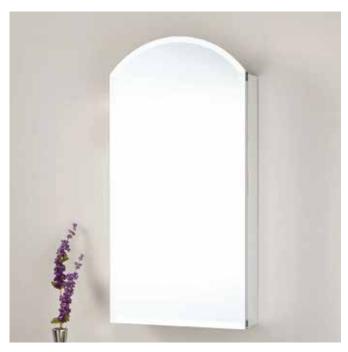

### **FEATURES**

Features: Double-Sided Mirror, Frameless, Mirrored

Material: Aluminum Design: Traditional Mirror Shape: Irregular

Mounting Hardware Included: Yes

Assembly Required: Yes Number of Doors: 1 Door Opens: Left-Hand Number of Shelves: 3 Adjustable Shelves: Yes

#### **FEATURES**

Width: 15" Height: 30" Depth: 4-3/4" Mirror Only Width: 15"

Mirror Only Width: 15" Mirror Only Height: 30"

#### **PRODUCT IMAGE**

 $All\ dimensions\ and\ specifications\ are\ nominal\ and\ may\ vary.\ Use\ actual\ products\ for\ accuracy\ in\ critical\ situations.$ 

PAGE 2