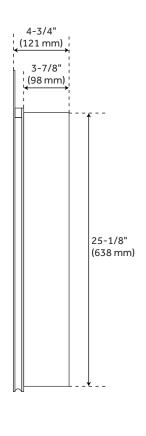

#### **FEATURES**

Width: 15" Height: 30" Depth: 4-3/4" Mirror Only Width: 15"

Mirror Only Width: 15" Mirror Only Height: 30"

#### **PRODUCT IMAGE**

 $All\ dimensions\ and\ specifications\ are\ nominal\ and\ may\ vary.\ Use\ actual\ products\ for\ accuracy\ in\ critical\ situations.$ 

PAGE 2