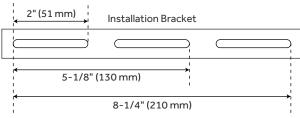

### **FEATURES**

Features: Double-Sided Mirror, Frameless, Mirrored

Material: Aluminum Design: Traditional Mirror Shape: Irregular

Mounting Hardware Included: Yes

Assembly Required: Yes Number of Doors: 1 Door Opens: Left-Hand Number of Shelves: 3 Adjustable Shelves: Yes

#### **PRODUCT IMAGE**

 $All\ dimensions\ and\ specifications\ are\ nominal\ and\ may\ vary.\ Use\ actual\ products\ for\ accuracy\ in\ critical\ situations.$ 

PAGE 2