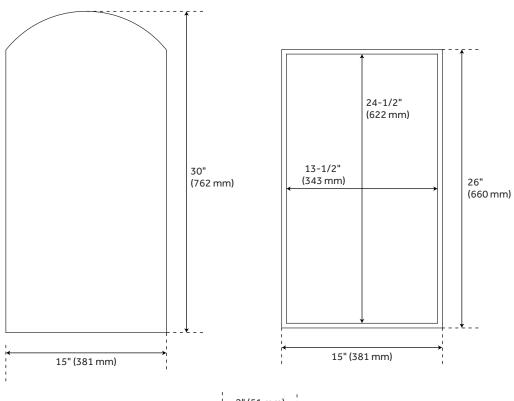

#### **FEATURES**

Width: 15" Height: 30" Depth: 4-3/4" Mirror Only Width: 15"

Mirror Only Width: 15" Mirror Only Height: 30"

#### **PRODUCT IMAGE**

 $All\ dimensions\ and\ specifications\ are\ nominal\ and\ may\ vary.\ Use\ actual\ products\ for\ accuracy\ in\ critical\ situations.$ 

PAGE 2