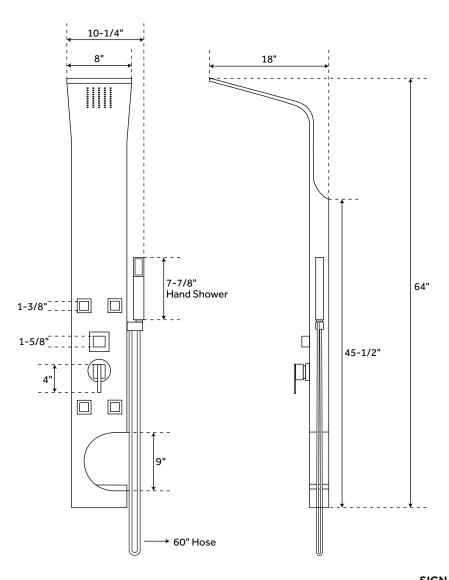

## **FEATURES**

Product Finish: White Powder Coat

Material: Aluminum Handle Type: Knob

Installation Type: Wall Mount

Length: 10-1/4" Width: 18"

Height: 64"

Assembly Required: Yes Number of Body Sprays: 4 Number of Shower Heads: 1

Shower Head Spray: Single Function

Shower Head Swivel: No

Hand Shower Hose Length: 60"

Hand Shower Style: Modern

Hand Shower Material: ABS

Water Connection Included: Yes

Water Supplies Included: Yes

Diverter Included: Yes

Diverter Outlets: 3