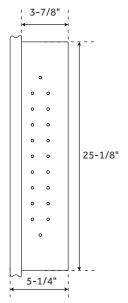

## **FEATURES**

Features: Double-sided Mirror, Framed, Mirrored

Material: Aluminum Mirror Shape: Rectangle Number of Doors: 1

Width: 20" Height: 26-1/8" Depth: 5-1/4"

 $Mounting\ Hardware\ Included:\ Yes$ 

19" W x 3-7/8" D x 25-1/8" H

Can be mounted for left or right door opening