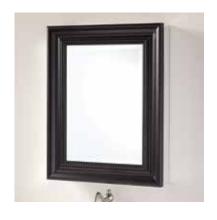

## **FEATURES**

Features: Double-sided Mirror, Framed, Mirrored

Material: Aluminum Mirror Shape: Rectangle Number of Doors: 1

Width: 20" Height: 26-1/8" Depth: 5-1/4"

 $Mounting\ Hardware\ Included:\ Yes$ 

Assembly Required: Yes Mirror Only Width: 13-1/2" Mirror Only Height: 19-1/2" Number of Shelves: 3 Adjustable Shelves: Yes

Can be recess mounted, hardware included Recess mount requires rough opening of: