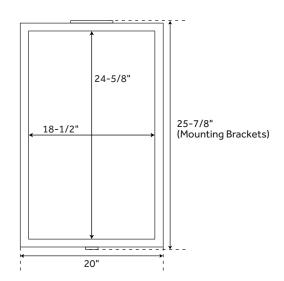

## **FEATURES**

Features: Double-sided Mirror, Framed, Mirrored

Material: Aluminum Mirror Shape: Rectangle Number of Doors: 1

Width: 20" Height: 26-1/8" Depth: 5-1/4"

 $Mounting\ Hardware\ Included:\ Yes$ 

Assembly Required: Yes Mirror Only Width: 13-1/2" Mirror Only Height: 19-1/2" Number of Shelves: 3 Adjustable Shelves: Yes

Can be recess mounted, hardware included Recess mount requires rough opening of: