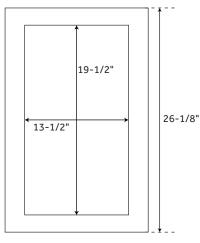

## **FEATURES**

Features: Double-sided Mirror, Framed, Mirrored

Material: Aluminum Mirror Shape: Rectangle Number of Doors: 1

Width: 20" Height: 26-1/8" Depth: 5-1/4"

 $Mounting\ Hardware\ Included:\ Yes$ 

Assembly Required: Yes Mirror Only Width: 13-1/2" Mirror Only Height: 19-1/2" Number of Shelves: 3 Adjustable Shelves: Yes

Can be recess mounted, hardware included Recess mount requires rough opening of: