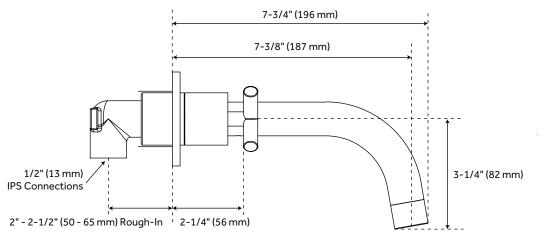

## **FEATURES**

Faucet Centers: 8"
Rough In: 2-1/2"
Length: 10-3/4"
Width: 7-3/4"
Height: 4-3/8"
Spout Reach: 7-3/8"
Base Plate Diameter: 2-3/4"
Handle Length: 1-1/4"

Height to Bottom of Handle: 2-1/4" Ceramic Disc Cartridges: Yes

Hot and Cold Indicators: No

IPS: 1/2"

Drain Included: Yes Drain Size: 1-1/2"

Maximum Flow Rate: 1.2 gpm (gallons per minute)