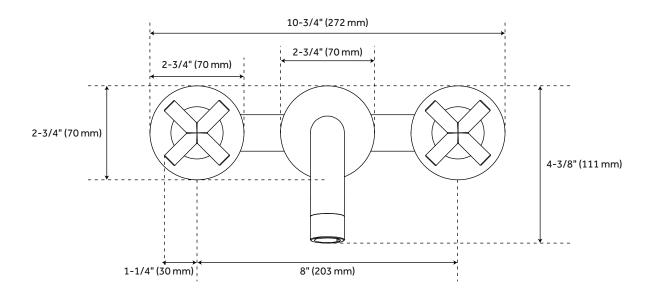

## **FEATURES**

Faucet Centers: 8"
Rough In: 2-1/2"
Length: 10-3/4"
Width: 7-3/4"
Height: 4-3/8"
Spout Reach: 7-3/8"
Base Plate Diameter: 2-3/4"
Handle Length: 1-1/4"

Height to Bottom of Handle: 2-1/4" Ceramic Disc Cartridges: Yes

Hot and Cold Indicators: No

IPS: 1/2"

Drain Included: Yes Drain Size: 1-1/2"

Maximum Flow Rate: 1.2 gpm (gallons per minute)