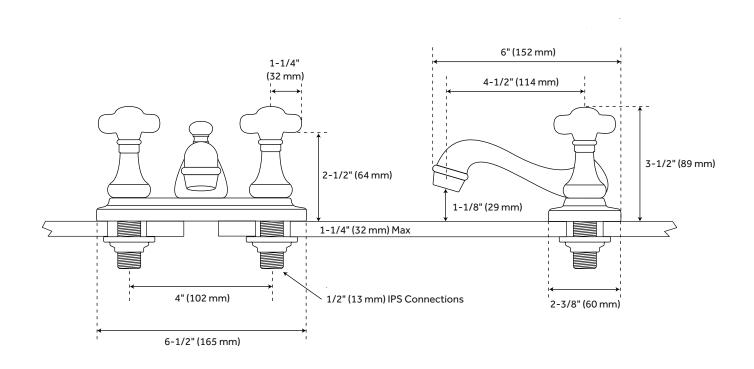

#### **Features**

Max. Countertop Thickness: 1-1/4" Faucet Centers: 4" Length: 6-1/2" Width: 6" Height: 3-1/2" Height To Spout: 1-1/8" Spout Reach: 4-1/2" Base Plate Length: 6-1/2" Base Plate Width: 2-3/8" Handle Length: 1-3/8" Height To Bottom Of Handle: 2-1/2" Ceramic Disc Cartridges: Yes Hot And Cold Indicators: Yes lps: 1/2"

Drain Included: Yes Fits Drain Hole Size: 1-1/2"

Maximum Flow Rate: 1.2 gpm (4.5 L/min) @ 60 psi