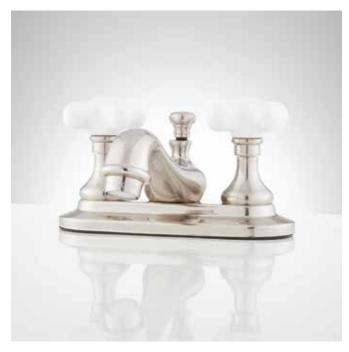

## CENTERSET BATHROOM FAUCET - PORCELAIN CROSS HANDLES

SKU: 904213

### **FEATURES**

Drain is compatible with sinks that have an overflow hole.

Installation Type: Centerset

Handle Type: Cross Overflow Hole: Yes Design: Traditional Faucet Material: Brass

REVISED 09/21/2020