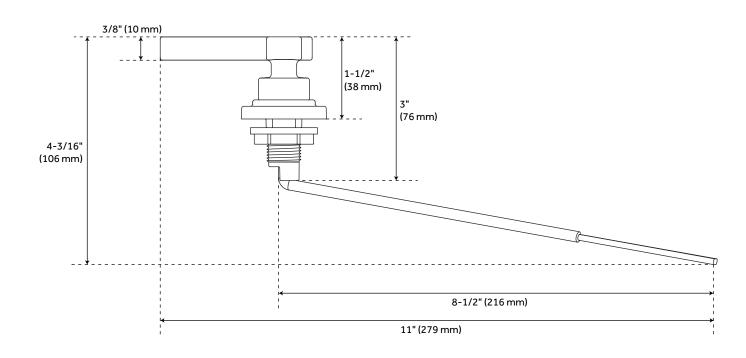

#### **FEATURES**

Material: Metal Length: 11" Width: 3" Height: 1-5/8" Depth: 3"

REVISED 2/27/2024

#### **ADDITIONAL FEATURES**

- Solid brass trip lever and a zinc handle.
- Fits most front mount conventional toilet tanks.
- Handle Length: 2-3/4".
- Handle Depth: 1-1/2".
- Interior Lever Length: 8-1/2".