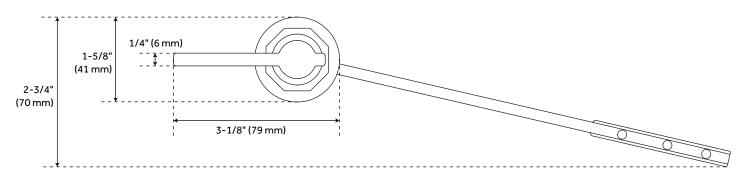

#### **FEATURES**

Material: Metal Length: 11" Width: 3" Height: 1-5/8" Depth: 3"

REVISED 2/27/2024

#### **ADDITIONAL FEATURES**

- Solid brass trip lever and a zinc handle.
- Fits most front mount conventional toilet tanks.
- Handle Length: 2-3/4".
- Handle Depth: 1-1/2".
- Interior Lever Length: 8-1/2".