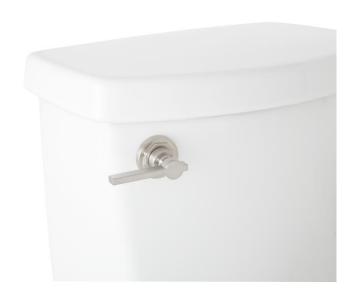

## **GREYFIELD FLUSH HANDLE**

SKU: 948383

Code: SH482732, SHGF100TL, SH482733

#### **FEATURES**

Material: Metal Length: 11" Width: 3" Height: 1-5/8" Depth: 3"

REVISED 2/27/2024

#### **ADDITIONAL FEATURES**

- Solid brass trip lever and a zinc handle.
- Fits most front mount conventional toilet tanks.
- Handle Length: 2-3/4".
- Handle Depth: 1-1/2".
- Interior Lever Length: 8-1/2".