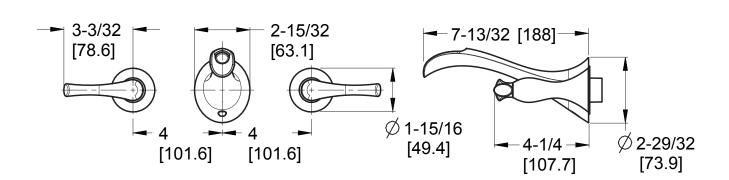

# Code Compliance

manufactured in compliance with the following standards and codes:

Dimensions

Ø1 Min to Ø1-1/2 Max. Deck Hole Openings

SS-LG49-RH2X