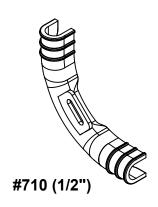

## PRODUCT SPECIFICATION DRAWING PEXRITE #710 & #711 BRACKET

## **ALL DIMENSIONS IN INCHES**

The PEXRITE® #710 & #711 snap onto 1/2" and 3/4" CTS tubing, respectively, to provide support for a 90° change of direction, and can be attached directly to joists, framing, etc. Compatible with all PEX tubing manufacturers.