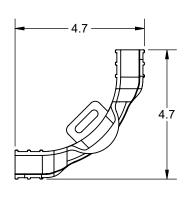

## PRODUCT SPECIFICATION DRAWING PEXRITE #710 & #711 BRACKET

## **ALL DIMENSIONS IN INCHES**

The PEXRITE® #710 & #711 snap onto 1/2" and 3/4" CTS tubing, respectively, to provide support for a 90° change of direction, and can be attached directly to joists, framing, etc. Compatible with all PEX tubing manufacturers.

## **Product Information:**

Material: Reinforced Nylon, Black

Temperature range: -10°F to +180°F

Load rating: 25 pounds

THIS INFORMATION IS PROPRIETARY TO HOLDRITE AND IS SUBJECT TO CHANGE WITHOUT NOTICE. IT MAY NOT BE REPRODUCED IN PART OR WHOLE WITHOUT WRITTEN AUTHORIZATION.