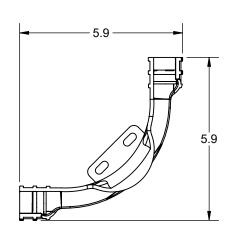

## PRODUCT SPECIFICATION DRAWING PEXRITE #710 & #711 BRACKET

## **ALL DIMENSIONS IN INCHES**

The PEXRITE® #710 & #711 snap onto 1/2" and 3/4" CTS tubing, respectively, to provide support for a 90° change of direction, and can be attached directly to joists, framing, etc. Compatible with all PEX tubing manufacturers.

## **Product Information:**

Material: Reinforced Nylon, Black

Temperature range: -10°F to +180°F

Load rating: 25 pounds

THIS INFORMATION IS PROPRIETARY TO HOLDRITE AND IS SUBJECT TO CHANGE WITHOUT NOTICE. IT MAY NOT BE REPRODUCED IN PART OR WHOLE WITHOUT WRITTEN AUTHORIZATION.