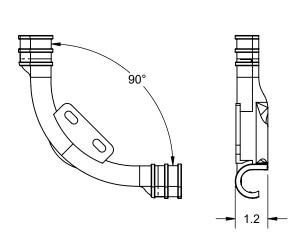

## PRODUCT SPECIFICATION DRAWING PEXRITE #710 & #711 BRACKET

## **ALL DIMENSIONS IN INCHES**

The PEXRITE® #710 & #711 snap onto 1/2" and 3/4" CTS tubing, respectively, to provide support for a 90° change of direction, and can be attached directly to joists, framing, etc. Compatible with all PEX tubing manufacturers.

## **Product Information:**

Material: Reinforced Nylon, Black

Temperature range: -10°F to +180°F

Load rating: 25 pounds

THIS INFORMATION IS PROPRIETARY TO HOLDRITE AND IS SUBJECT TO CHANGE WITHOUT NOTICE. IT MAY NOT BE REPRODUCED IN PART OR WHOLE WITHOUT WRITTEN AUTHORIZATION.