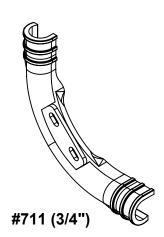

## PRODUCT SPECIFICATION DRAWING PEXRITE #710 & #711 BRACKET

## **ALL DIMENSIONS IN INCHES**

The PEXRITE® #710 & #711 snap onto 1/2" and 3/4" CTS tubing, respectively, to provide support for a 90° change of direction, and can be attached directly to joists, framing, etc. Compatible with all PEX tubing manufacturers.