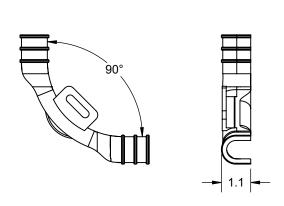

## PRODUCT SPECIFICATION DRAWING PEXRITE #710 & #711 BRACKET

## **ALL DIMENSIONS IN INCHES**

The PEXRITE® #710 & #711 snap onto 1/2" and 3/4" CTS tubing, respectively, to provide support for a 90° change of direction, and can be attached directly to joists, framing, etc. Compatible with all PEX tubing manufacturers.

## **Product Information:**

Material: Reinforced Nylon, Black

Temperature range: -10°F to +180°F

Load rating: 25 pounds

THIS INFORMATION IS PROPRIETARY TO HOLDRITE AND IS SUBJECT TO CHANGE WITHOUT NOTICE. IT MAY NOT BE REPRODUCED IN PART OR WHOLE WITHOUT WRITTEN AUTHORIZATION.