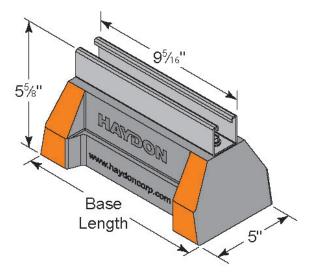

### **Testing**

- ASTM D575 Method B Modified Compression/Deflection
- ASTM D 1171 Modified Ozone Resistance
- ASTM A-653

| Height         | Width      | Length          | Weight (lbs) | Uniform Load<br>Capacity (lbs) | Safety Factor |
|----------------|------------|-----------------|--------------|--------------------------------|---------------|
| 5-5/8" (143mm) | 5" (127mm) | 10-7/8" (276mm) | 6.26         | 2500                           | 2             |