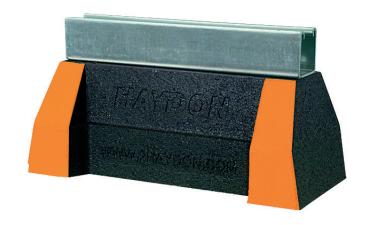

# FIGURE 771310 ROOFTOP SUPPORT

## HB-STANDARD ROOFTOP CHANNEL SUPPORT

## **FEATURES**

- H-Block Standard comes with 12 gauge channel 1-5/8" H-132
- Compatible with most rooftop materials or other flat surfaces
- Can support natural gas, refrigeration systems, cable tray, electrical conduit, HVAC equipment and many other applications
- Standard strut mount pipe clamps are used to secure the pipes
- Pre-assembled for easy installation
- UV resistant
- · Dampens vibrations
- High-visibility safety corners
- · Resistant to freeze and thaw
- · Made in the United States