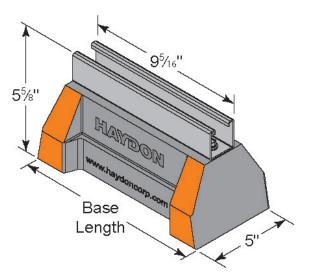

#### Testing

- ASTM D575 Method B Modified Compression/Deflection
- ASTM D 1171 Modified Ozone Resistance
- ASTM A-653

| Height         | Width      | Length          | Weight (lbs) | Uniform Load<br>Capacity (Ibs) | Safety Factor |
|----------------|------------|-----------------|--------------|--------------------------------|---------------|
| 5-5/8" (143mm) | 5" (127mm) | 10-7/8" (276mm) | 6.26         | 2500                           | 2             |