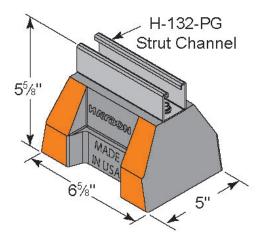

#### Testing

- ASTM D575 Method B Modified Compression/Deflection
- ASTM D 1171 Modified Ozone Resistance

| Height         | Width      | Length         | Weight (lbs) | Uniform Load<br>Capacity (Ibs) | Safety Factor |
|----------------|------------|----------------|--------------|--------------------------------|---------------|
| 5-5/8" (122mm) | 5" (127mm) | 6-5/8" (168mm) | 3.4          | 400                            | 2             |