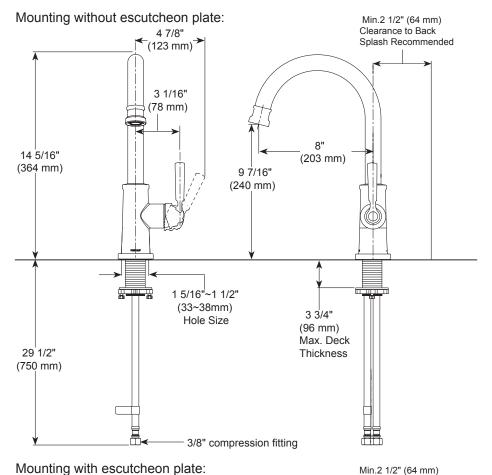

# 4 7/8"

3/8" compression fitting

### **STANDARD SPECIFICATIONS:**

- Maximum 1.5 gpm @ 60 psi, 5.7 L/min @ 414 kPa
- Solid brass casted body
- One or three hole mount (escutcheon optional, not included)
- Ceramic cartridge

Clearance to Back

- Spout rotates 360°
- Red/Blue indicator markings
- Polymer braided flexible supply hose with 3/8" compression fitting - 29 1/2" (750 mm) long