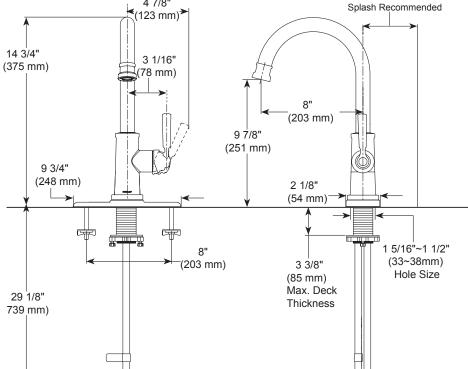

# 4 7/8"

3/8" compression fitting

### **STANDARD SPECIFICATIONS:**

- Maximum 1.5 gpm @ 60 psi, 5.7 L/min @ 414 kPa
- Solid brass casted body
- One or three hole mount (escutcheon optional, not included)
- Ceramic cartridge

Clearance to Back

- Spout rotates 360°
- Red/Blue indicator markings
- Polymer braided flexible supply hose with 3/8" compression fitting - 29 1/2" (750 mm) long