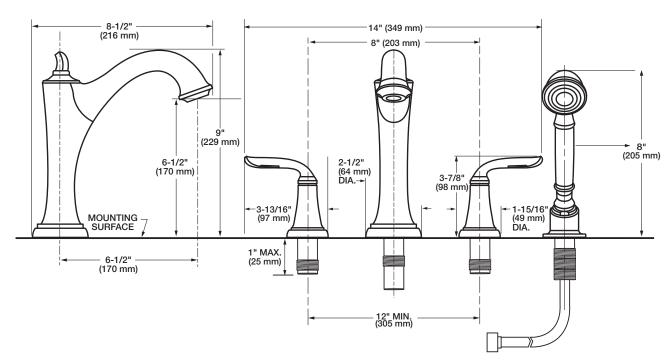

## **GENERAL DESCRIPTION:**

Installs with Flash rough valve platform. Washerless 1/4 turn ceramic disc valve cartridges. Durable brass spout. Metal lever handles. Trim kit provides an additional 1" installation adjustability for finished deck.