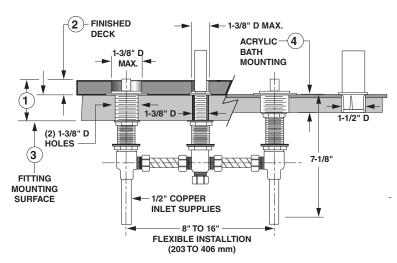

- 1. DECK THICKNESS TOTAL DECK THICKNESS UP TO 2-1/2"
- 2. FINISHED DECK FINISHED DECK VARIABILITY ACCOMMODATES DECKING MATERIAL (TILE, MARBLE, CORIAN®...) TO 1" THICK
- 3. FITTING MOUNTING SURFACE ADJUSTABILITY, TO 1-1/2" THICK
- 4. ACRYLIC BATHS
  ADJUSTABILITY, TO 1-1/2" THICK
- 1" D (2) 1-3/8" D HOLES

  8" TO 16" FLEXIBLE INSTALLTION (203 TO 406 mm)

DECK MOUNTING HOLES

PART OF LIXIL