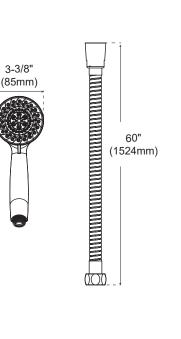

### **Product Features**

- 26" slide bar supports an adjustable handshower
- Adjustable height handshower slides up and down the bar to customize your spray height
- 6 function handshower (outer spray, inner spray, trickle, massage, outer and inner, spray and massage)
- Max. flow rate: 1.8 gpm at 80 psi
- Meets ASME: A112.18.1
- cUPC/IAPMO listed

#### **Model Numbers**

Chrome PVD brushed nickel Matte black

4-7/8" (123mm)

2-3/8

(60mm)