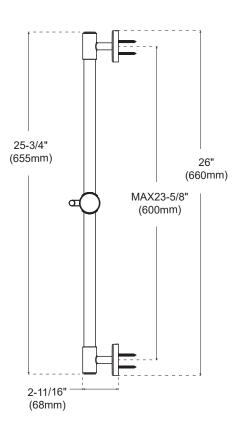

### **Product Features**

- 26" slide bar supports an adjustable handshower
- Adjustable height handshower slides up and down the bar to customize your spray height
- 6 function handshower (outer spray, inner spray, trickle, massage, outer and inner, spray and massage)
- Max. flow rate: 1.8 gpm at 80 psi
- Meets ASME: A112.18.1
- cUPC/IAPMO listed

## PFHSK207GCP

(84mm)

\* All measurements are nominal. Please verify before actual installation.