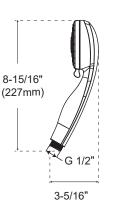

#### **Model Numbers**

Chrome PVD brushed nickel Matte black

4-7/8" (123mm)

2-3/8

(60mm)

## PFHSK207GCP

(84mm)

\* All measurements are nominal. Please verify before actual installation.