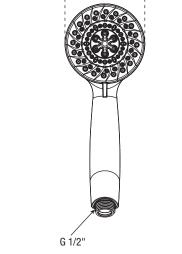

#### **Product Features**

- 6 function handshower (outer spray, inner spray, trickle, massage, outer and inner, spray and massage)
- Max. flow rate: 1.8 gpm at 80 psi
- G1/2" connection
- cUPC / WaterSense / IAPMO listed

# PFHS207GCPChromePFHS207GZBNBrushed nickelPFHS207GMBMatte black

**Product Specifications** 

3-5/16" (84mm)

\* All measurements are nominal. Please verify before actual installation.

8-15/16" (227mm)

3-3/8" (85mm)

FERGUSON.COM/PROFLO