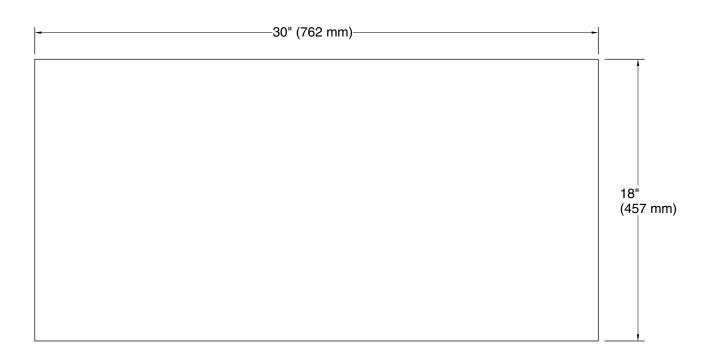

# **Turkish Bath Linens**

hand towel with Terry weave, 18" x 30" K-31508-TE

## Turkish Bath Linens hand towel with Terry weave, 18" x 30" K-31508-TE

#### **Technical Information**

All product dimensions are nominal. Material: Cotton, Turkish