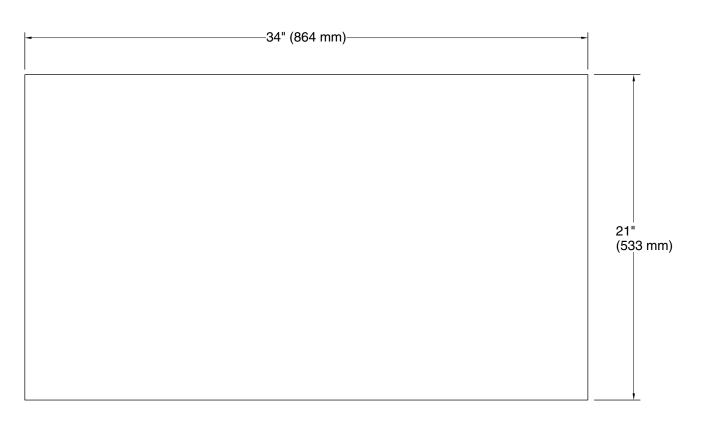

## **Turkish Bath Linens**

bath rug, 21" x 34" **K-31510** 

#### **Technical Information**

All product dimensions are nominal. Material: Cotton, Turkish