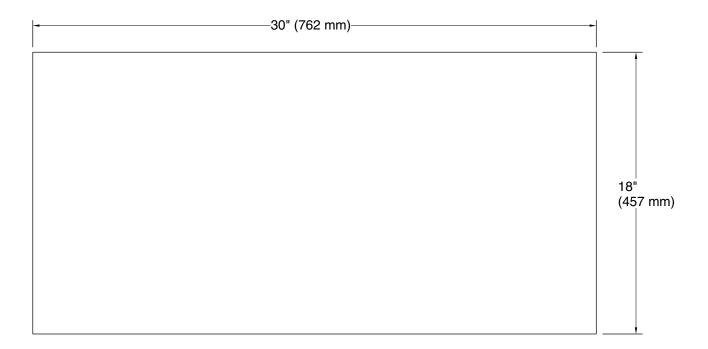

## **Turkish Bath Linens**

hand towel with Tatami weave, 18" x 30" **K-31508-TA** 

# **Turkish Bath Linens**

hand towel with Tatami weave, 18" x 30" **K-31508-TA** 

## **Technical Information**

All product dimensions are nominal.

Material: Cotton, Turkish