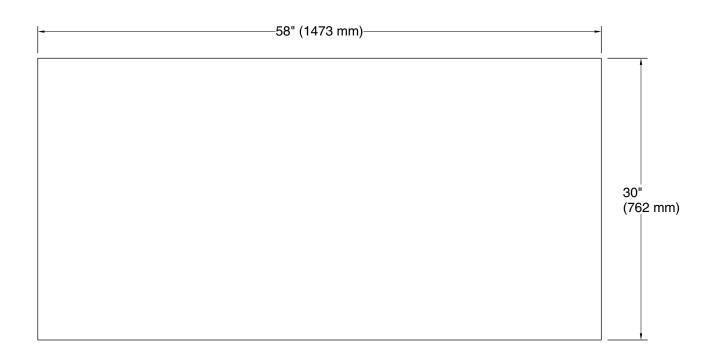

# Turkish Bath Linens

bath towel with Terry weave, 30" x 58" K-31507-TE

#### **Technical Information**

All product dimensions are nominal. Material: Cotton, Turkish