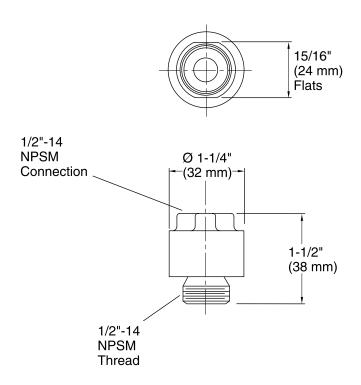

finishes resist corrosion and tarnishing.

#### Material

Solid-brass construction.



## Codes/Standards

**ASSE 1014** 

# **KOHLER® Faucet Lifetime Limited Warranty**

See website for detailed warranty information.

#### **Available Color/Finishes**

Color tiles intended for reference only.

| Color | Code | Description              |
|-------|------|--------------------------|
|       | CP   | Polished Chrome          |
|       | SN   | Vibrant® Polished Nickel |
|       | РВ   | Vibrant® Polished Brass  |
|       | G    | Brushed Chrome           |
|       | BN   | Vibrant® Brushed Nickel  |
|       | 2BZ  | Oil-Rubbed Bronze        |
|       | TT   | Vibrant Titanium         |
|       |      |                          |





## **KOHLER**, Faucets

## Persona Vacuum Breaker K-9660



#### **Technical Information**

All product dimensions are nominal.

#### **Notes**

Install this product according to the installation guide.