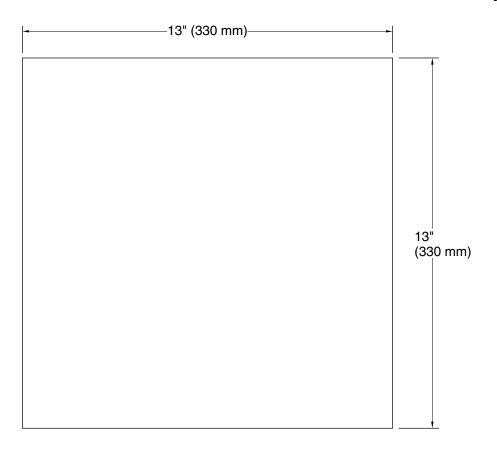

## **Turkish Bath Linens**

washcloth with Terry weave, 13" x 13" K-31509-TE

# **Turkish Bath Linens**

washcloth with Terry weave, 13" x 13" **K-31509-TE** 

## **Technical Information**

All product dimensions are nominal.

Material: Cotton, Turkish