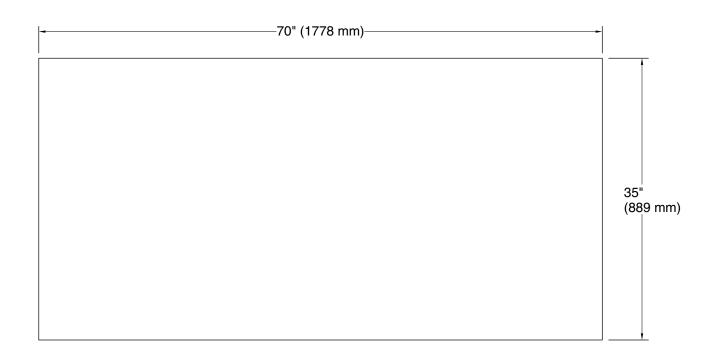

## **Turkish Bath Linens**

bath sheet with Tatami weave, 35" x 70" K-31506-TA

# Turkish Bath Linens

bath sheet with Tatami weave, 35" x 70" K-31506-TA

#### **Technical Information**

All product dimensions are nominal. Material: Cotton, Turkish