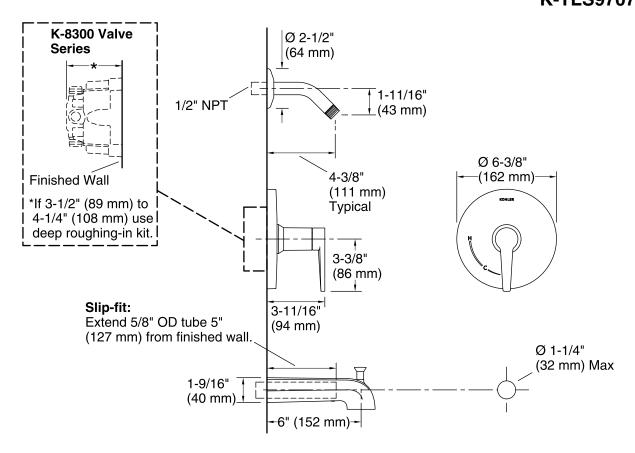

## **Technical Information**

All product dimensions are nominal.

Drain included: No

#### **Notes**

Install this product according to the installation instructions.

Install straight pipe or tube drop of 7" (178 mm) to 18" (457 mm) with single elbow between the valve and the wall-mount spout.