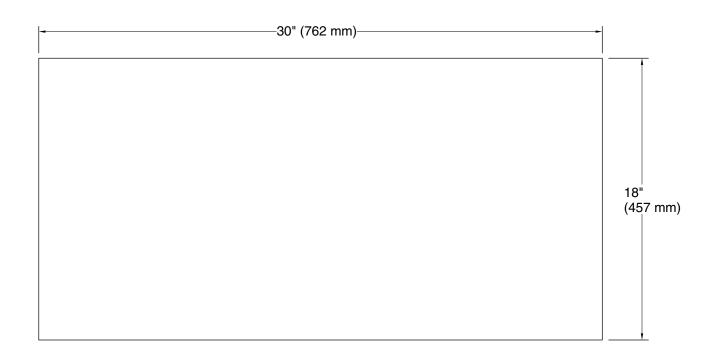

# **Turkish Bath Linens**

hand towel with Textured weave, 18" x 30" K-31508-TX

# Turkish Bath Linens hand towel with Textured weave, 18" x 30" K-31508-TX

#### **Technical Information**

All product dimensions are nominal. Material: Cotton, Turkish