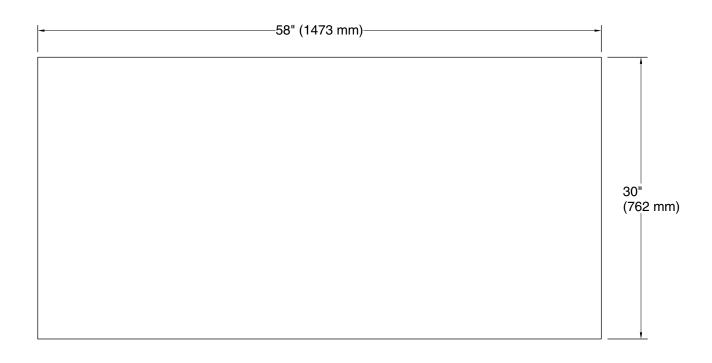

## **Turkish Bath Linens**

bath towel with Tatami weave, 30" x 58" K-31507-TA

# Turkish Bath Linens

bath towel with Tatami weave, 30" x 58" K-31507-TA

#### **Technical Information**

All product dimensions are nominal. Material: Cotton, Turkish