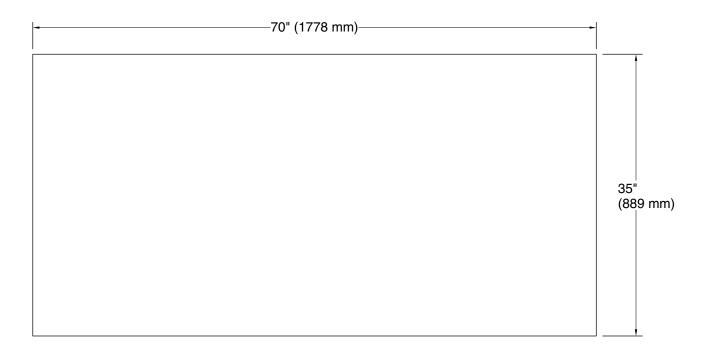

# **Turkish Bath Linens**

bath sheet with Textured weave, 35" x 70" **K-31506-TX** 

### **Technical Information**

All product dimensions are nominal.

Installation Type: Surface-mount

Material: Cotton, Turkish