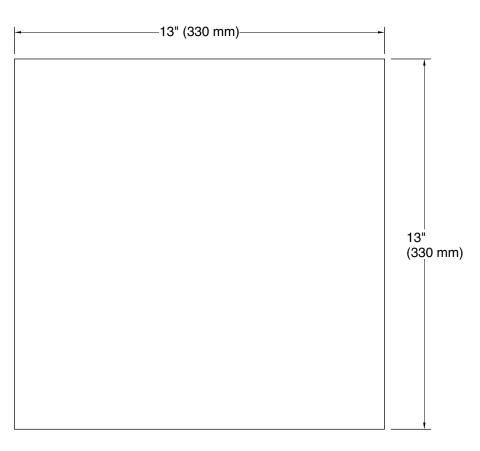

## **Turkish Bath Linens**

washcloth with Tatami weave, 13" x 13" K-31509-TA

#### **Technical Information**

All product dimensions are nominal. Material: Cotton, Turkish