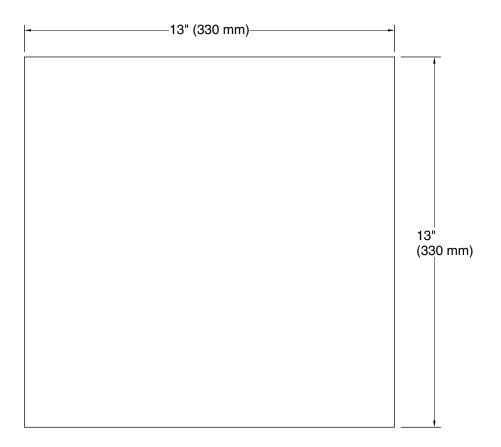

## **Turkish Bath Linens**

washcloth with Textured weave, 13" x 13" K-31509-TX

## **Technical Information**

All product dimensions are nominal.

Material: Cotton, Turkish