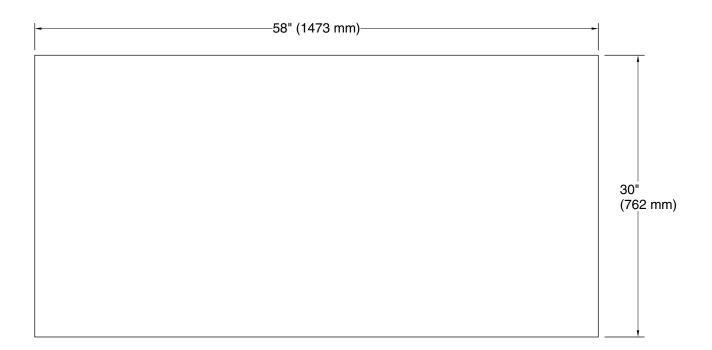

# **Turkish Bath Linens**

bath towel with Textured weave, 30" x 58" **K-31507-TX** 

### **Technical Information**

All product dimensions are nominal.

Material: Cotton, Turkish