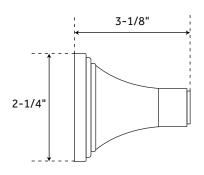

#### **FEATURES**

Design: Modern Material: Metal Height: 2-1/4" Depth: 3-1/8"

Base Plate Length: 2-1/4"
Base Plate Height: 2-1/4"
Mounting Hardware Included: Yes
Mounting Hardware Concealed: Yes
Assembly Required: No