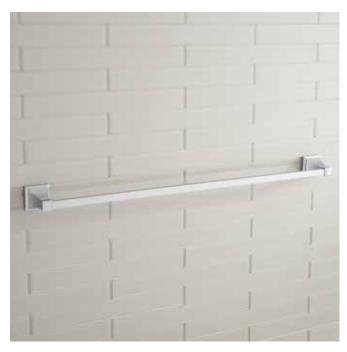

# PINECREST

### TOWEL BAR

SKU: 946631



#### **CONTENTS**

TOWEL BAR ..... PAGE 2

#### **FEATURES**

18" bar measures 20-1/8" L overall.

24" bar measures 26-1/8" L overall.

30" bar measures 32-1/8" L overall.

#### **SIGNATURE HARDWARE Lifetime Warranty**

See website for detailed warranty information.

REVISED 01/20/2020

# PINECREST

### TOWEL BAR

SKU: 946631





#### **FEATURES**

Design: Modern Material: Metal Height: 2-1/4" Depth: 3-1/8"

Base Plate Length: 2-1/4"
Base Plate Height: 2-1/4"
Mounting Hardware Included: Yes
Mounting Hardware Concealed: Yes
Assembly Required: No

18" bar measures 20-1/8" L overall. 24" bar measures 26-1/8" L overall. 30" bar measures 32-1/8" L overall.

## SIGNATURE HARDWARE LIFETIME WARRANTY

See website for warranty information



PAGE 2 CODE: SHPC30TBCP/SHPC30TBPN

All dimensions and