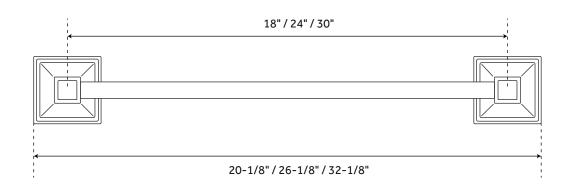

#### **FEATURES**

18" bar measures 20-1/8" L overall.

24" bar measures 26-1/8" L overall.

30" bar measures 32-1/8" L overall.

18" bar measures 20-1/8" L overall. 24" bar measures 26-1/8" L overall. 30" bar measures 32-1/8" L overall.