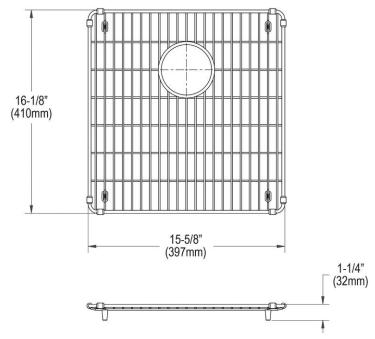

## **PRODUCT SPECIFICATIONS**

Elkay Crosstown Stainless Steel 15-5/8" x 16-1/8" x 1-1/4" Bottom Grid. Overall dimensions are 15-5/8" x 16-1/8" x 1-1/4".

Made of Stainless Steel

Bottom grids are:

- Custom designed to protect and cover the bottom of your sink.
- Properly positioned opening for convenient access to drain or disposer.
- Built from solid stainless steel to resist corrosion and provide years of service.

| Material:   | Stainless Steel            |
|-------------|----------------------------|
| Finish:     | Polished Stainless Steel   |
| Dimensions: | 15-5/8" x 16-1/8" x 1-1/4" |

AMERICAN PRIDE. A LIFETIME TRADITION. Like your family, the Elkay family has values and traditions that endure. For almost a century, Elkay has been a family-owned and operated company, providing thousands of jobs that support our families and communities.